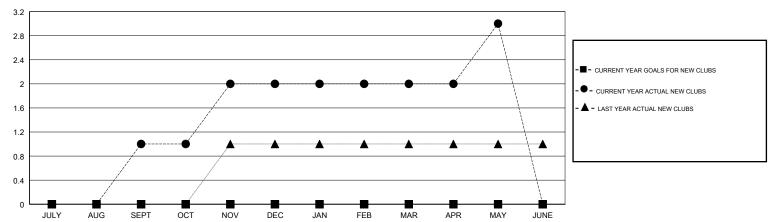

## **LOCATION MACEDONIA (FYROM)**

GMT CA

|               | Club          | s         |               | Members               |                           |                         |                                              |
|---------------|---------------|-----------|---------------|-----------------------|---------------------------|-------------------------|----------------------------------------------|
|               | RESULTS FOR   | 2018-2019 |               | RESULTS FOR 2018-2019 |                           |                         |                                              |
| QUARTER       | NEW CLUB GOAL | NEW CLUBS | DROPPED CLUBS | QUARTER               | MEMBER GROWTH NET<br>GOAL | MEMBER GROWTH<br>ACTUAL | DROPPED MEMBERS ACTUAL (including transfers) |
| JULY/AUG/SEPT | 0             | 1         | 0             | JULY/AUG/SEPT         | 20                        | 35                      | 7                                            |
| OCT/NOV/DEC   | 0             | 1         | 5             | OCT/NOV/DEC           | 25                        | 30                      | 141                                          |
| JAN/FEB/MAR   | 0             | 0         | 0             | JAN/FEB/MAR           | 25                        | 67                      | 12                                           |
| APR/MAY/JUNE  | 0             | 1         | 0             | APR/MAY/JUNE          | 30                        | 72                      | 17                                           |

### GOALS AND ACTUAL NEW CLUBS CUMULATIVE