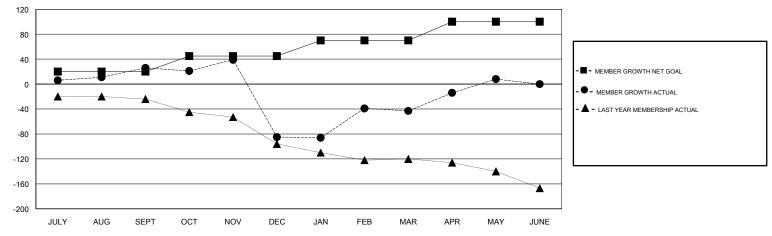

## **LOCATION MACEDONIA (FYROM)**

GMT CA

|               | Club          | s         |               | Members               |                           |                         |                                              |
|---------------|---------------|-----------|---------------|-----------------------|---------------------------|-------------------------|----------------------------------------------|
|               | RESULTS FOR   | 2018-2019 |               | RESULTS FOR 2018-2019 |                           |                         |                                              |
| QUARTER       | NEW CLUB GOAL | NEW CLUBS | DROPPED CLUBS | QUARTER               | MEMBER GROWTH NET<br>GOAL | MEMBER GROWTH<br>ACTUAL | DROPPED MEMBERS ACTUAL (including transfers) |
| JULY/AUG/SEPT | 0             | 1         | 0             | JULY/AUG/SEPT         | 20                        | 35                      | 7                                            |
| OCT/NOV/DEC   | 0             | 1         | 5             | OCT/NOV/DEC           | 25                        | 30                      | 141                                          |
| JAN/FEB/MAR   | 0             | 0         | 0             | JAN/FEB/MAR           | 25                        | 67                      | 12                                           |
| APR/MAY/JUNE  | 0             | 1         | 0             | APR/MAY/JUNE          | 30                        | 72                      | 17                                           |

## GOALS AND ACTUAL MEMBERS CUMULATIVE

| DROPPED CLUBS: 5  DROPPED MEMBERS |     | 23 CLUBS OF 48 ADDED 1 OR MORE<br>NEW MEMBERS | GENDER DISTRIBUTION  MALE 506 (55.91%)  FEMALE 399 (44.09%)  Women Percentage Fiscal Year Goal: 0% |     |
|-----------------------------------|-----|-----------------------------------------------|----------------------------------------------------------------------------------------------------|-----|
| DECEASED                          | 0   | CLICK HERE FOR CUMULATIVE                     | TOTAL FAMILY UNIT MEMBERS                                                                          | 106 |
| CLUB CANCELLED                    | 98  | MEMBERSHIP DATA                               |                                                                                                    | 50  |
| OTHER                             | 79  |                                               | FAMILY MEMBERS PAYING HALF DUES                                                                    | 56  |
| TOTAL                             | 177 |                                               |                                                                                                    |     |